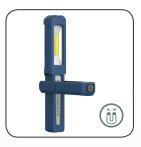

# Pencil work lamp with top flashlight

UNIPEN is fitted with the new COB LED strip light providing a unique powerful and completely uniform illumination which is ideal for working light.

Furthermore UNIPEN has a high power LED top light that gives UNIPEN a powerful flashlight function. UNIPEN's flexible lamp head tilts up to 180 degrees.