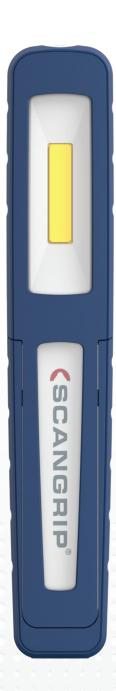

# UNIPEN

# Pencil work lamp with top flashlight

UNIPEN is fitted with the new COB LED strip light providing a unique powerful and completely uniform illumination which is ideal for working light.

Furthermore UNIPEN has a high power LED top light that gives UNIPEN a powerful flashlight function. UNIPEN's flexible lamp head tilts up to 180 degrees.

UNIPEN is supplied with a strong built-in magnet for easy positioning in the workspace and a pocket clip.

The small and handy shape of the UNIPEN makes it perfect to always have "on hand".