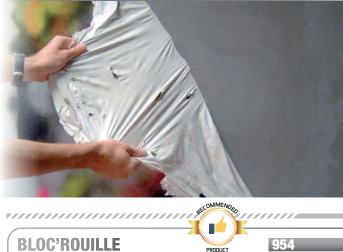

## **BLOC'ROUILLE**

## STOPS RUST

Powerful rust passivator. Combines with metal to a form protective layer. strong black compound that adheres to metal. Stops rust from returning for several years; treated parts can be left out in inclement weather. Can be painted on without prior cleaning.