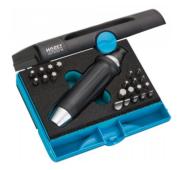

## Impact bit screwdriver set

Hexagon, solid 8 (5/16 inches) · Cross recess profile PH, Inside hexagon profile, Slot profile, ...

Article no.:

2272/23N

EAN:

4000896192687

## **Product information**

- · Impact operation of tight screw connections
- Up to 80 Nm loosening and tightening torque
- Switchable (right- and left-hand threads)
- Pretension impact screwdriver by rotating the handle left (loosening or right-hand thread) or right (tightening or left-hand thread) before every impact. Hit the head section of the impact screwdriver with a 300 g hammer
- No electricity, compressed air or other resources needed
- Plastic box 165-S (1/9)
- Safety-Insert-System, 2-component soft foam insert. Insert also suitable for HAZET Assistent
- Drive: Hexagon, solid 8 (5/16 inches)
- Output: Cross recess profile PH, Inside hexagon profile, Slot profile, Inside TORX® profile
- Dimensions / length: 185 mm x 153 mm x 52 mm
- Number of tools: 23

## TECHNICAL DATA

- Width: 153 mm
- Height: 52 mm
- Output: O , , O , O
- Drive: 🛛 🚧
- Number of tools: 23
- Dimensions / length: 185 mm x 153 mm x 52 mm