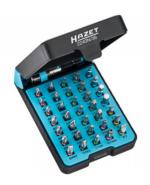

## Screwdriver bit set

Pozidriv profile PZ, Hexagon, hollow 6.3 (1/4 inch), Cross recess profile PH, ...

**Article no.:** 2240N/36

**EAN**: 4000896187614

## **Product information**

- · Long-lasting bits clamp for firm and secure hold and quick access
- · Clear labelling of the individual bit versions and sizes
- · Optimal utilisation of the available storage space with small dimensions
- Specially developed hinge design enables the Bit Box to be set up at right angles (90°) and in a fully open position (180°). Allowing for a better overview and faster access for the user
- Plastic box
- Output: Pozidriv profile PZ, Hexagon, hollow 6.3 (1/4 inch), Cross recess profile PH, Tamper-resistant TORX® profile, Inside hexagon profile, Slot profile, Inside TORX® profile
- Dimensions / length: 125 mm x 85 mm x 40 mm
- Net weight: 0.3 kgNumber of tools: 36

## TECHNICAL DATA

Width: 85 mmHeight: 40 mm

• Number of tools: 36

• Dimensions / length: 125 mm x 85 mm x 40 mm